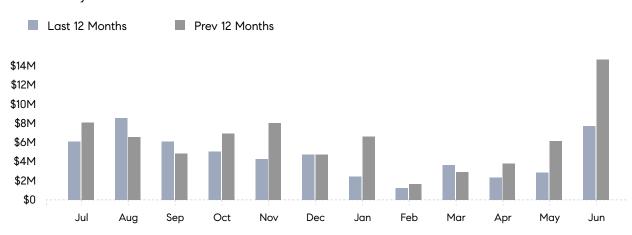

June 2023

# Greenlawn Market Insights

Compass Long Island Monthly Market Insights

## Greenlawn

SUFFOLK, JUNE 2023

### **Property Statistics**

|                          | Jun 2023    | Jun 2022     | % Change |
|--------------------------|-------------|--------------|----------|
| # OF SINGLE-FAMILY SALES | 10          | 18           | -44.4%   |
| SINGLE-FAMILY AVG. PRICE | \$770,000   | \$814,376    | -5.4%    |
| # OF CONDO/CO-OP SALES   | 0           | 0            | 0.0%     |
| CONDO/CO-OP AVG. PRICE   | -           | -            | -        |
| SALES VOLUME             | \$7,700,000 | \$14,658,775 | -47.5%   |
| AVERAGE DOM              | 32          | 20           | 60.0%    |

### Monthly Sales



### Monthly Total Sales Volume



# COMPASS



Compass makes no representations or warranties, express or implied, with respect to future market conditions or prices of residential product at the time the subject property or any competitive property is complete and ready for occupancy or with respect to any report, study, finding, recommendation or other information provided by Compass herein. Moreover, no warranty, express or implied, is made or should be assumed regarding the accuracy, adequacy, completeness, legality, reliability, merchantability or fitness for a particular purpose of any information, in part or whole, contained herein. All material is presented with the understanding that Compass shall not be deemed to provide legal, accounting or other professional services. This is not intended to solicit the purch