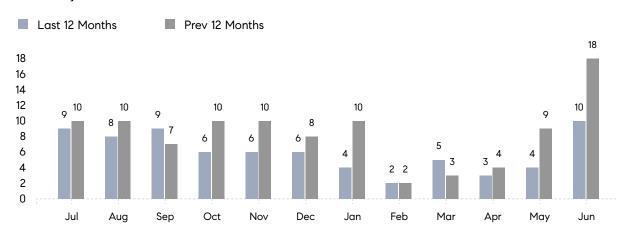

June 2023

# Greenlawn Market Insights

Compass Long Island Monthly Market Insights

## Greenlawn

SUFFOLK, JUNE 2023

### **Property Statistics**

|                          | Jun 2023    | Jun 2022     | % Change |
|--------------------------|-------------|--------------|----------|
| # OF SINGLE-FAMILY SALES | 10          | 18           | -44.4%   |
| SINGLE-FAMILY AVG. PRICE | \$770,000   | \$814,376    | -5.4%    |
| # OF CONDO/CO-OP SALES   | 0           | 0            | 0.0%     |
| CONDO/CO-OP AVG. PRICE   | -           | -            | -        |
| SALES VOLUME             | \$7,700,000 | \$14,658,775 | -47.5%   |
| AVERAGE DOM              | 32          | 20           | 60.0%    |

### Monthly Sales



### Monthly Total Sales Volume



# COMPASS



Compass makes no representations or warranties, express or implied, with respect to future market conditions or prices of residential product at the time the subject property or any competitive property is complete and ready for occupancy or with respect to any report, study, finding, recommendation or other information provided by Compass herein. Moreover, no warranty, express or implied, is made or should be assumed regarding the accuracy, adequacy, completeness, legality, reliability, merchantability or fitness for a particular purpose of any information, in part or whole, contained herein. All material is presented with the understanding that Compass shall not be deemed to provide legal, accounting or other professional services. This is